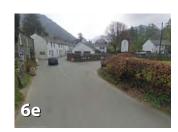

Directions by Car: From Keswick

Chapel House Farm

- From Main St in Kewick Centre, take the B5289 (Heads Road) South towards Borrowdale.
- 2. Continue past public car parks on the left and up the hill to the mini roundabout.
- 3. Stay in the left lane as you approach the mini-roundabout and then take the first exit (straight ahead)
- Continue to a second mini-roundabout and bear RIGHT on the B5289 (there is no left turn at this roundabout)
- 5. Continue South on the B5289 for approximately 6.6 miles.
- 6. You will pass:
  - (a) Lake Derwentwater (on the right)
  - (b) The Lodore Hotel (on the left)
  - (c) The Borrowdale Hotel (on the left)
  - (d) Grange Bridge (to the Right) continue straight ahead.
  - (e) The Village of Rosthwaite (Drive through the village and continue on the B5289)
  - (f) The Scafell Hotel (on the left)
- 7. You will come to some crossroads, continue STRAIGHT AHEAD.
- 8. Continue on for approx 500 yards.
- Chapel House Farm campsite is on your left.